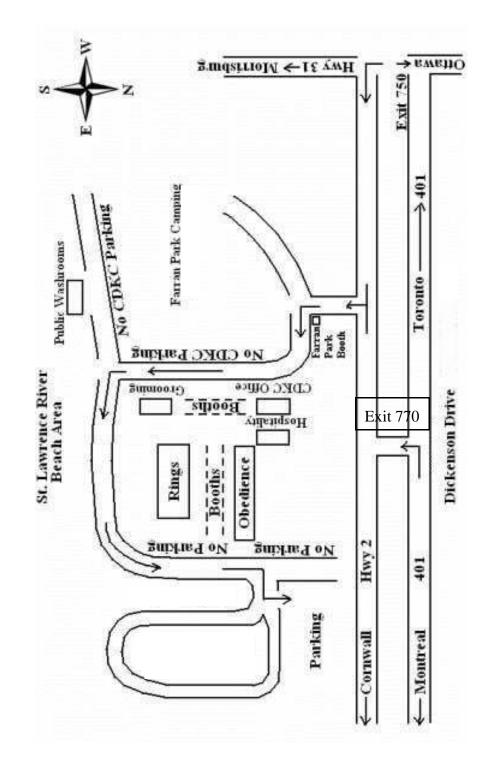

#### CORNWALL DISTRICT KENNEL CLUB CAMPING AREA

#### SHOW FIELD AREA

 The complete Show Field Area is strictly reserved for the following only:

 Show Tents & Rings
 Restaurant Facilities

 Grooming Tents
 Show Secretarial Services

 Hospitality
 Booths for Vendors and their trailers

 Show Committee w/Parking Permits
 Handlers w/special Daily parking permit

#### CAR PARKING

All car parking for the show is restricted to the East Side of the competiton field. An unloading zone will be available.

### <u>NO PARKING</u> ON THE FARRAN PARK CAMPING AREA. THIS AREA IS RESERVED FOR SEASONAL CAMPERS ONLY